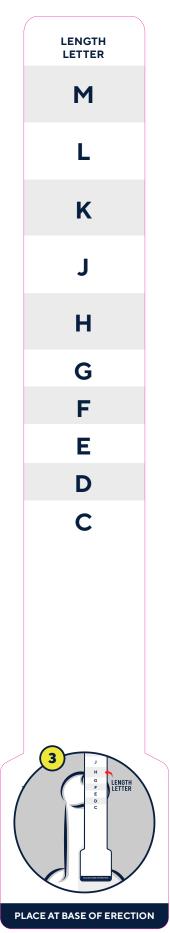

**STEP 4: Measure length.** Place the other FitKit tool on top of your erection as per image 3. Measure from base to the very tip. The letter that aligns with the tip is your LENGTH LETTER. Curvy? Measure on the longest side.