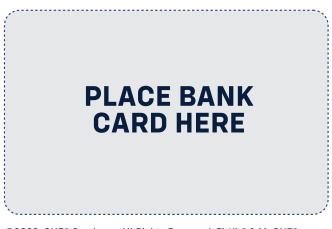

## FitKit<sup>®</sup> Instructions 10 lengths. 10 widths. One perfect fit for you.

Order MyONE® Custom Fit™ at kondomotheke.de/myone

**STEP 1: Print your FitKit**<sup>®</sup>. To ensure that you get the right measurement, place a credit card into the space provided below. If it fits, you have the correct scale. If you're having trouble, make sure "printer scaling" has been turned off and verify that the document is printing at 100% size.