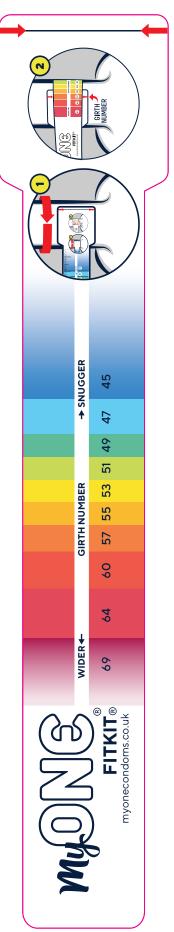

**STEP 2: Cut out the two measuring tools.** There are two measuring tools in this kit: one for girth and one for length.

**STEP 3: Measure girth.** Place the square-shaped part of the multicolored measuring tool on the widest part of your erection, as per images 1 & 2. Wrap this FitKit tool like a belt until the two arrows line up with a colored band. This band gives you your GIRTH NUMBER.